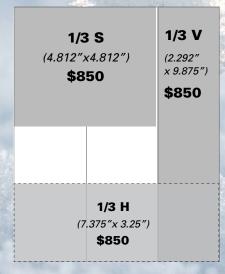

E-editions can be found at www.tpgonlinedaily.com

Full Page \$1,450

Back Cover \$2,000

Inside Front or Back Covers \$1,600

| 1/2 V                                                                    | <b>1/2 H</b> |
|--------------------------------------------------------------------------|--------------|
| (3.562"                                                                  | (4.812"x     |
| × 9.875")                                                                | 7.375")      |
| \$995                                                                    | <b>\$995</b> |
| <b>1/2 V</b> with bleed (4.062" x 10.875") Add .25" all four sides bleed |              |