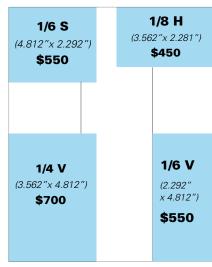

Full Page \$1,550 Back Cover \$2,200 Inside Front or Back Covers \$1,800

(7.375"x 9.875")

Full Page with bleed (trim 8.375" x 10.875" add .25" bleed to all 4 sides)