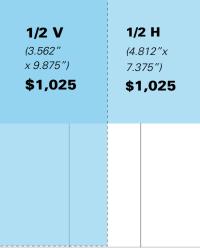

Full Page \$1,550 Back Cover \$2,200 Inside Front or Back Covers \$1,800

(7.375"x 9.875")

Full Page with bleed (trim 8.375" x 10.875" add .25" bleed to all 4 sides)