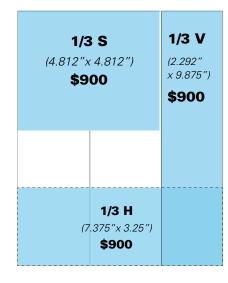

Full Page \$1,550 Back Cover \$2,200 Inside Front or Back Covers \$1,800

(7.375"x 9.875")

Full Page with bleed (trim 8.375" x 10.875" add .25" bleed to all 4 sides)