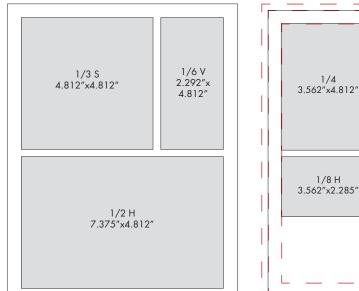

> 1/2 V 3.562″x9.875″

bleed1/2 V trim 4.062"x10.875' Add .25" bleed all four sides

> 1/6 H 3.562″x3.125″

 $FULL = 7.375'' \times 9.875''$ 

+ .25" to all FOUR SIDES HALF H = 7.375"x4.812"

**HALF V** = 3.562"x9.875"

+ .25" to all FOUR SIDES THIRD s = 4.812"x4.812"

**QUARTER** =  $3.562'' \times 4.812''$ 

**SIXTH V** =  $2.292'' \times 4.812''$ 

FULL BLEED =

8.375"x10.875"

HALF V BLEED =

4.062"x10.875"

| Advertising Rates 1 Year |
|--------------------------|
| Full 1,550               |
| Half 1,050               |
| Third 950                |
| Quarter                  |
| Sixth                    |
| Eighth 450               |
| Premium Positions        |
| Outside Back Cover 2,200 |
| Inside Front Cover 1,800 |