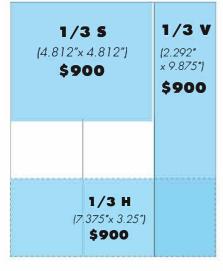

Full Page \$1,550

Back Cover \$2,200

Inside Front or Back Covers \$1,800

(7.375"x 9.875")

Full Page with bleed
(trim 8.375" x 10.875" add .25" bleed to all 4 sides)