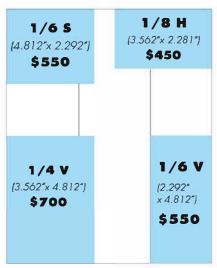

Full Page \$1,550

Back Cover \$2,200

Inside Front or Back Covers \$1,800

(7.375"x 9.875")

Full Page with bleed
(trim 8.375" x 10.875" add .25" bleed to all 4 sides)