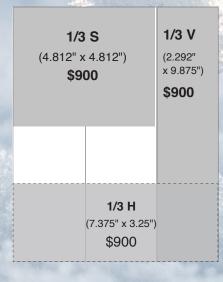

# E-editions can be found at www.tpgonlinedaily.com

Full Page \$1,550

(7.375" x 9.875")

Add .25" to all four sides for bleed

Back Cover \$2,200

Inside Front or Back Covers \$1,800

| <b>1/2 V</b><br>(3.562" x 9.875")<br><b>\$1,050</b>                      | <b>1/2 H</b><br>(4.812" x 7.375")<br><b>\$1,050</b> |
|--------------------------------------------------------------------------|-----------------------------------------------------|
| 1/2 V with bleed (4.062" x 10.875") Add .25" to all four sides for bleed |                                                     |