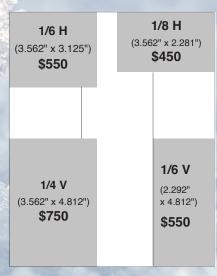

# E-editions can be found at www.tpgonlinedaily.com

Full Page \$1,550

(7.375" x 9.875")

Add .25" to all four sides for bleed

Back Cover \$2,200

Inside Front or Back Covers \$1,800

| <b>1/2 V</b><br>(3.562" x 9.875")<br><b>\$1,050</b>                      | <b>1/2 H</b><br>(4.812" x 7.375")<br><b>\$1,050</b> |
|--------------------------------------------------------------------------|-----------------------------------------------------|
| 1/2 V with bleed (4.062" x 10.875") Add .25" to all four sides for bleed |                                                     |