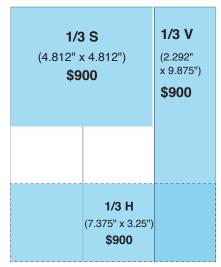

## SANTA CRUZ COUNTY FAIR GUIDE

is a full-color, glossy publication.

This award-winning publication will be distributed from Watsonville to the San Lorenzo Valley and is available at the Santa Cruz County Fairgrounds during the fair at the main gates, information booth, horse show grounds and livestock areas.

E-editions can be found at: www.santacruzcountyfair.com & www.tpgonlinedaily.com



Full Page \$1,550 Back Cover \$2,200 Inside Front or Back Covers \$1,800 (7.375"x 9.875")

Full Page with bleed (trim 8.375" x 10.875" add .25" bleed to all 4 sides)

| 1/2 V     | <b>1/2 H</b>   |
|-----------|----------------|
| (3.562"   | (4.812"        |
| × 9.875") | x 7.375")      |
| \$1,025   | <b>\$1,025</b> |
|           |                |







Times Publishing Group, Inc. • 9601 Soquel Drive • Aptos, CA 95003 **Phone:** 831.688.7549 • **E-mail:** sales@cyber-times.com • **Website:** tpgonlinedaily.com